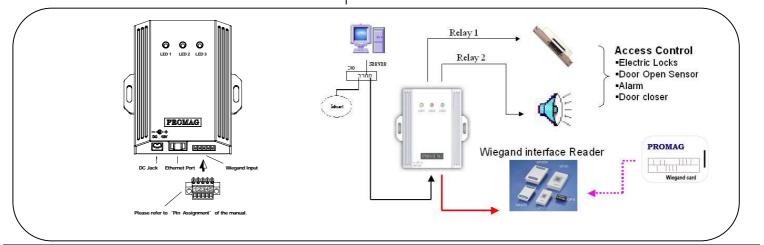

#### Introduction:

WEC200 is a smart converter & controller featuring conversion from Wiegand to Ethernet data transmission over the networking system requiring for easy to access, cost effective, time consumption critical fields. For example Access control system is the suitable one to integrate with WEC200 for development of an extra sub-system running visitors management software applications.

#### **Applications:**

- Serves for access control device
- Integrated with network real-time solution such as visitors' management, facility management or IN/OUT control.

We welcome OEM inquiries

- Custom design manufacturing is available
- Custom device programming is available
- Call factory for other configuration